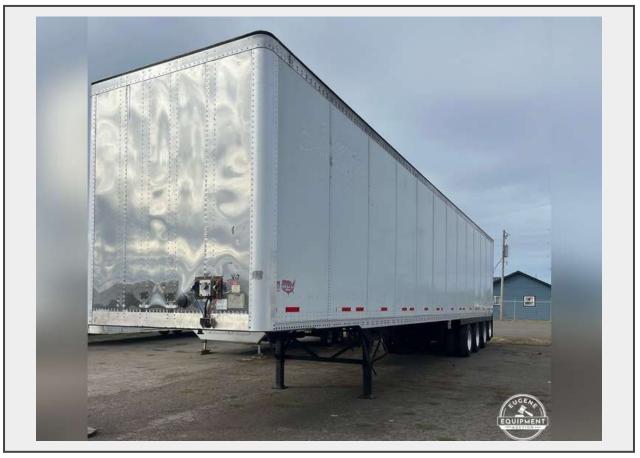

## LOT 207 - 2011 4 Axle Van Trailer

## Make Wabash

**Description** 2011 Wabash 53x102 dry van trailer. Vary Quad-4 axle hard to find all 4 axle air ride with rear drop axle. All aluminum wheels inside and out. Break life 40% to 50%. 1st and 2nd axle tire tread 30% to 50%. 3rd axle all new 295/75r22.5 tires. 4th drop axle new 255/70r22.5 tires. Has the heavy duty wood floor with 8 inch crossmember spacing. All new door hinges and bushings and brackets.

## **Description**

2011 Wabash 53x102 dry van trailer. Vary Quad-4 axle hard to find all 4 axle air ride with rear drop axle. All aluminum wheels inside and out. Break life 40% to 50%. 1st and 2nd axle tire tread 30% to 50%. 3rd axle all new 295/75r22.5 tires. 4th drop axle new 255/70r22.5 tires. Has the heavy duty wood floor with 8 inch crossmember spacing. All new door hinges and bushings and brackets.